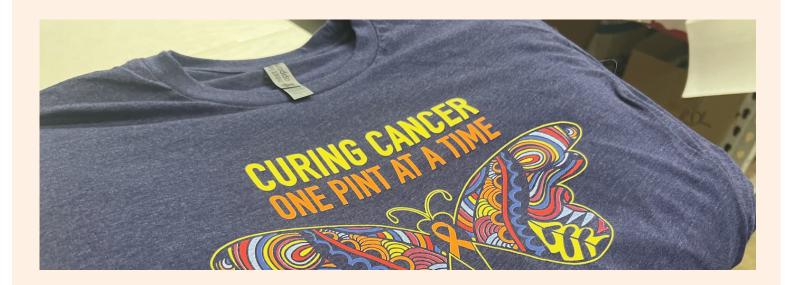

#### **CUSTOM SHIRT PACKAGES**

Packages included setup costs, blanks, and up to a 2 color logo on the front of ringspun-cotton short-sleeved tees.

Additional colors & locations may be added at wholesale run-charges.

# 50 SHIRTS 100 SHIRTS \$349 \$595 NORMALLY: \$449 NORMALLY: \$750

Upgrade to Comfort Colors 1717 or Triblend Tees for just \$3.99 more per unit!