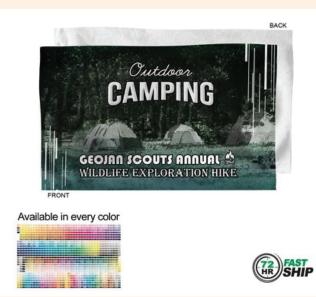

#### **Gym Towels & Shaker Bottles**

Packages included setup costs, blanks, and full color logos on towels and one color logos on shaker bottles.

Additional colors & locations may be added at wholesale run-charges.

**15 x 25 Microfiber Gym Towel** (full color printing on one location)

50 Towels : \$6.49 each

100 Towels : \$5.99 each

250 Towels : \$4.99 each

Olympian 24oz Shaker Bottles (includes mixer, screw-top and carrying handle)