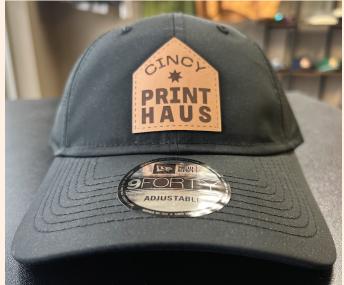

#### **CUSTOM HAT PACKAGES**

Packages included setup costs and genuine leather patches on structured and unstructured trucker caps.

# 50 HATS 100 HATS \$799 \$1399 NORMALLY: \$999 NORMALLY: \$1799

Upgrade to moisture wicking New Era caps or Richardson waffle beanies for just \$3.99 more per unit!